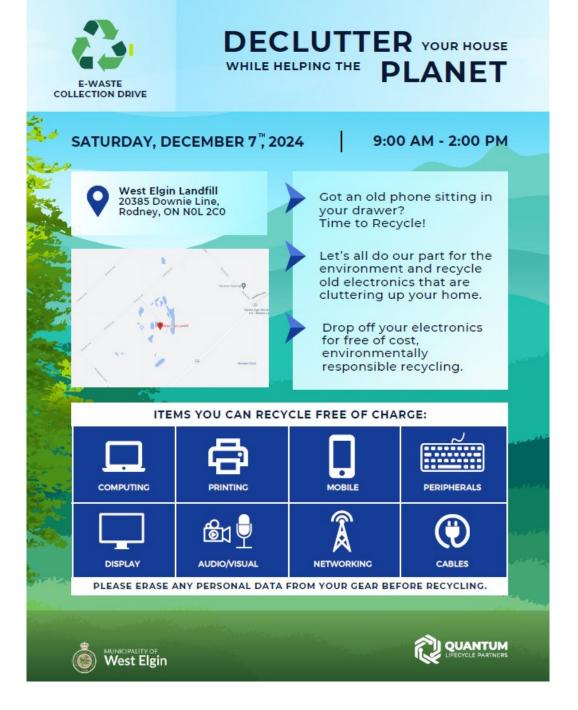

## Saturday, December 7, 2024

#### E-Waste Collection

Date and Time: Saturday, December 7 9:00 am - 2:00 pm

Address: 20385 Downie Line Rodney, ON